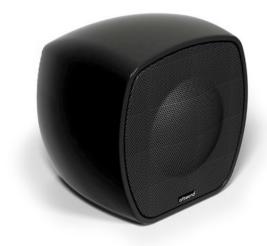

## **AS410**

The AS410 is extra unique.

Manufactured from fibreglass, it is flexible yet sturdy, and perfectly suited for producing music. Its slightly curved design and high-gloss black finish make it discreet yet also incredibly elegant. The specially designed driver unit ensures a clear, warm sound. This makes it suitable for use both as a standalone and in

The AS410's unique design makes it a real eyecatcher. Just right for those looking for something different, without the need to sacrifice sound quality.