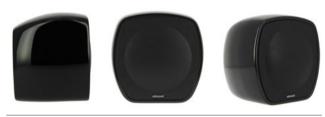

## **AS410**

The AS410 is extra unique.

Manufactured from fibreglass, it is flexible yet sturdy, and perfectly suited for producing music. Its slightly curved design and high-gloss black finish make it discreet yet also incredibly elegant. The specially designed driver unit ensures a clear, warm sound. This makes it suitable for use both as a standalone and in

The AS410's unique design makes it a real eyecatcher. Just right for those looking for something different, without the need to sacrifice sound quality.